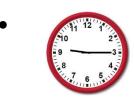

What time is on the clock? \_\_\_\_\_ What time will it be in 3 hour? \_\_\_\_ What time was it 3 hour ago? \_\_\_\_

What time is on the clock?\_\_\_\_\_ What time will it be in 4 hours 10 minutes?\_\_\_\_ What time was it 1 hour ago?\_\_\_\_