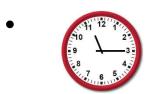

What time is on the clock? \_\_\_\_\_ What time will it be in 3 hour? \_\_\_\_ What time was it 2 hour ago? \_\_\_\_

What time is on the clock? \_\_\_\_\_ What time will it be in 2 hour? \_\_\_\_ What time was it 3 hour ago? \_\_\_\_